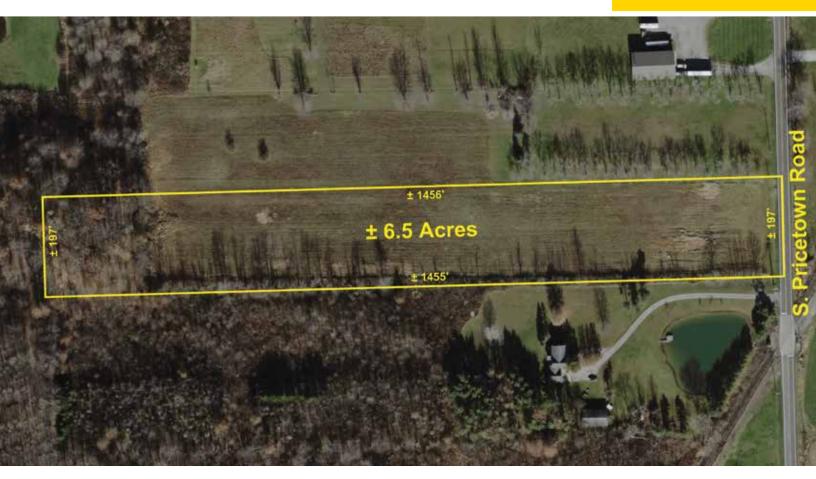

#### REAL ESTATE

6.47 acres total. Mostly open, some woods in the back. Walk the land at your convenience. You'll like this parcel.

# ONLINE ONLY

6.47 Acres

## S. PRICETOWN RD., BERLIN CENTER, OH 44401

www.kikoauctions.com 800.533.5456

Information is believed to be accurate but not guaranteed. KIKO Auctioneers

RANDALL L. KIKO AUCTIONEER/REALTOR 330-831-0174 randallkiko@kikocompany.com